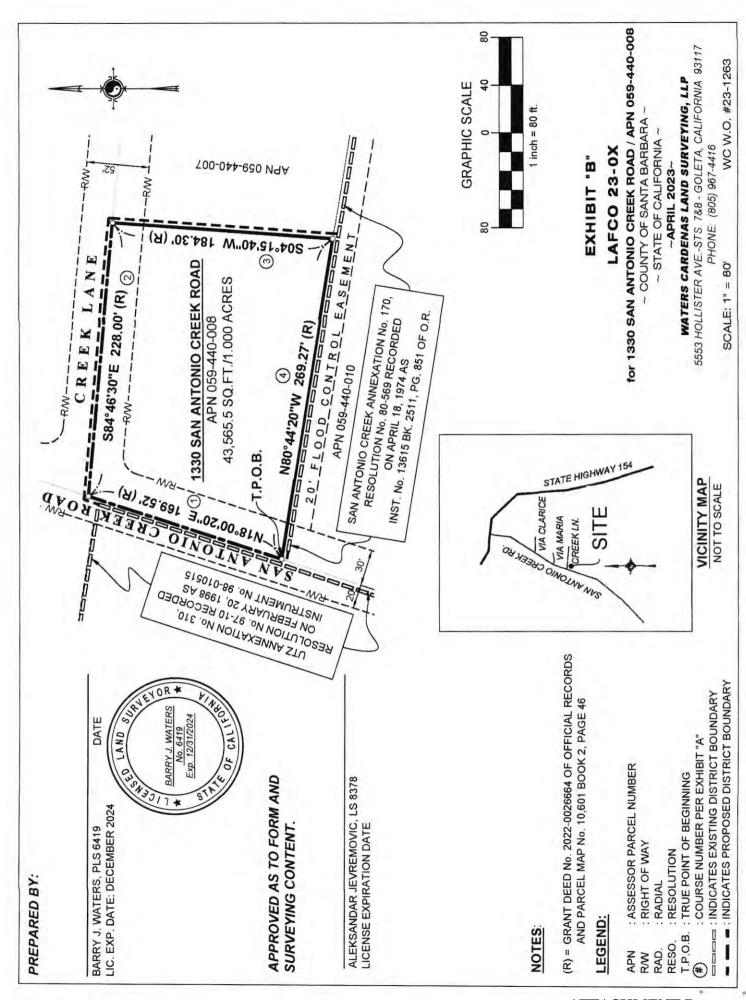

#### 11. Boundaries, Lines of Assessment and Registered Voters:

There are no conflicts with lines of assessment or ownership. The properties would be contiguous to the district. The site is uninhabited; namely, there are fewer than 12 registered voters residing in the annexation area.

The boundaries are definite and certain. The County Surveyor will approve a map and legal description sufficient for filing with the State Board of Equalization.