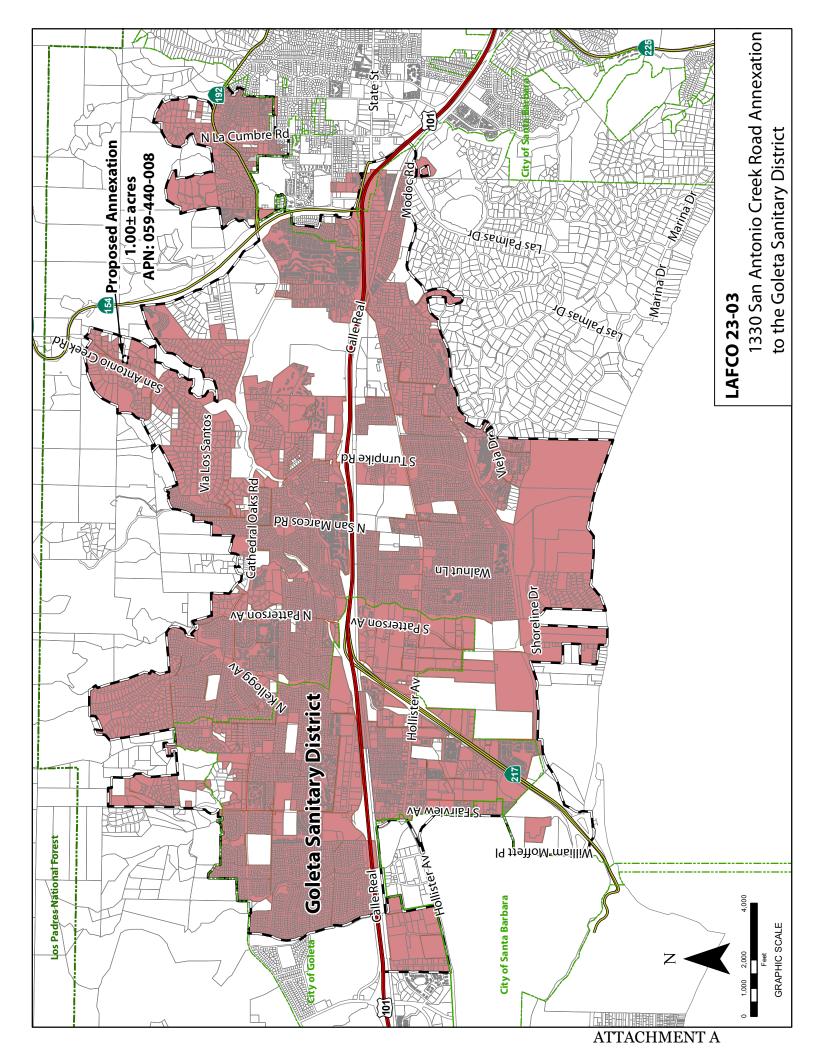

ACREAGE & The proposed annexation includes 1-acre located at 1330 San Antonio

<u>LOCATION</u> Creek Rd. and is located on the corner of San Antonio Creek Rd. and San

Antonia Creek Lane which is a private street. (APN 059-440-008).

(Attachment A.).

PURPOSE: Annexation to the Goleta Sanitary District is to provide sanitary sewer

services to an existing single-family residence. The residence is currently

utilizing a septic system.