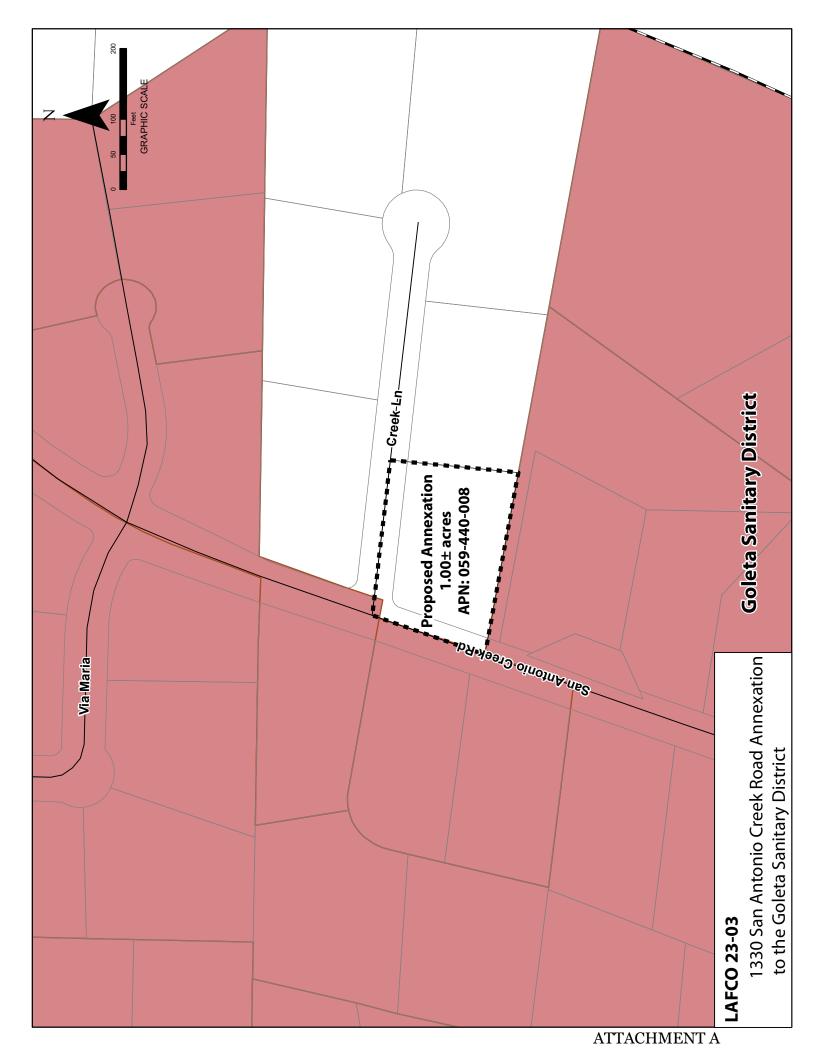

ACREAGE & The proposed annexation includes 1-acre located at 1330 San Antonio

<u>LOCATION</u> Creek Rd. and is located on the corner of San Antonio Creek Rd. and San

Antonia Creek Lane which is a private street. (APN 059-440-008).

(Attachment A.).

PURPOSE: Annexation to the Goleta Sanitary District is to provide sanitary sewer

services to an existing single-family residence. The residence is currently

utilizing a septic system.