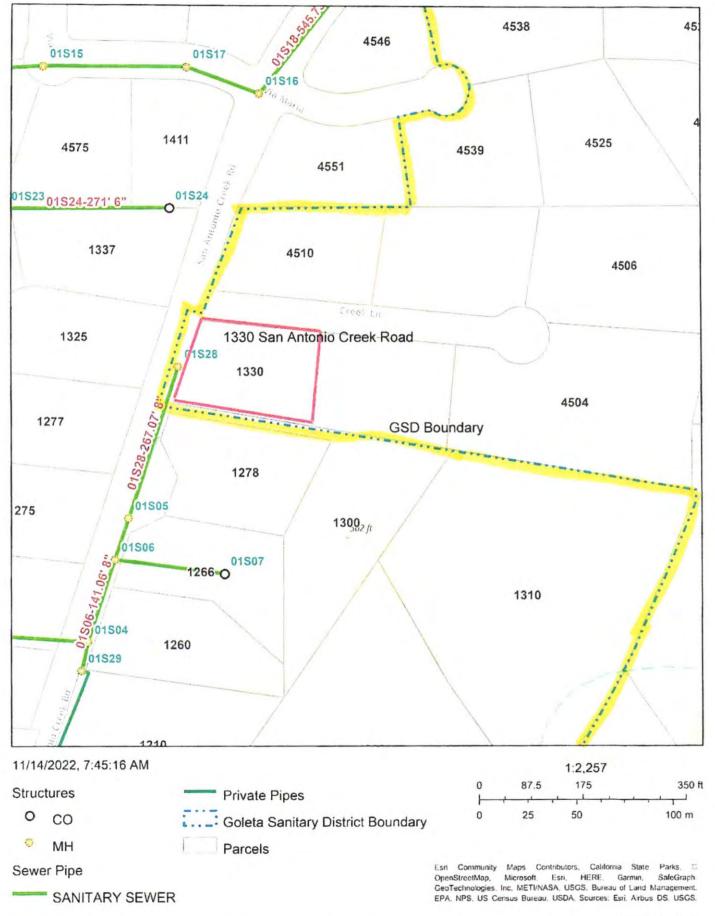

#### 7. Governmental Services and Controls - Need, Cost, Adequacy and Availability:

The proposal will include construction of one private sanitary sewer connection laterally that will extend from the subject property (APN: 059-440-008) to San Antonio Creek Road and will connect to the terminal end of the existing Goleta Sanitary District sewer main. The sewer lateral will be a gravity line.

The Plan for Providing Services within the affected territory, indicates the ability of the Goleta Sanitary District to adequately serve the site. (Attachment E)