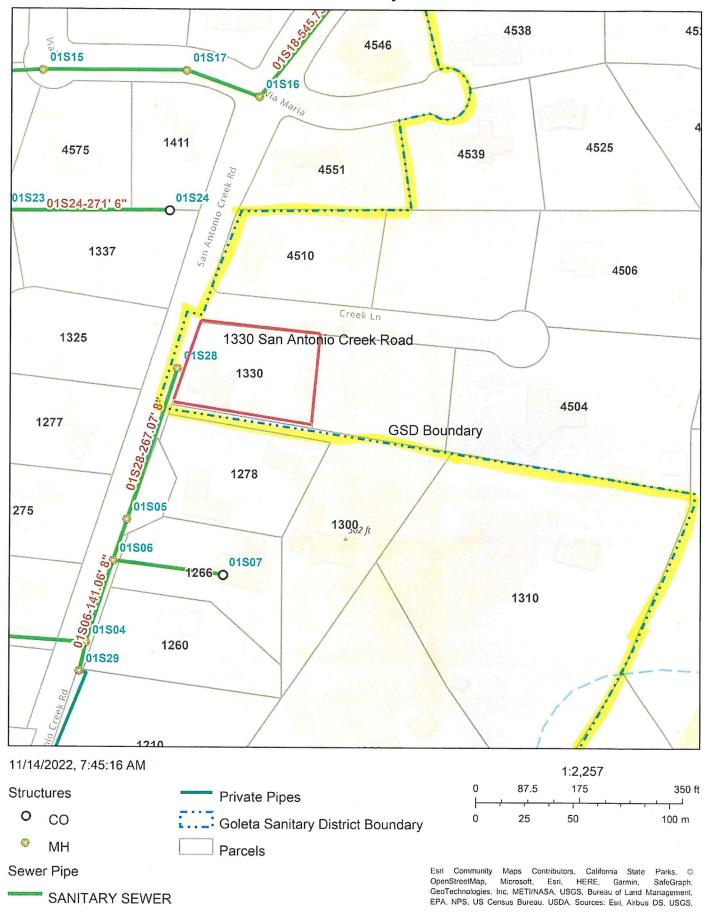

ACREAGE & The proposed annexation includes 1-acre located at 1330 San Antonio

<u>LOCATION</u> Creek Rd. and is located on the corner of San Antonio Creek Rd. and San

Antonia Creek Lane which is a private street. (APN 059-440-008).

(Attachment A.).

PURPOSE: Annexation to the Goleta Sanitary District is to provide sanitary sewer

services to an existing single-family residence. The residence is currently

utilizing a septic system.

#### 2. Sphere of Influence:

The parcel proposed for annexation is within the sphere of influence of the Goleta Sanitary District. The sphere of influence was last updated in 2023.

#### 7. Governmental Services and Controls - Need, Cost, Adequacy and Availability:

The proposal will include construction of one private sanitary sewer connection laterally that will extend from the subject property (APN: 059-440-008) to San Antonio Creek Road and will connect to the terminal end of the existing Goleta Sanitary District sewer main. The sewer lateral will be a gravity line.

#### 11. Boundaries, Lines of Assessment and Registered Voters:

There are no conflicts with lines of assessment or ownership. The properties would be contiguous to the district. The site is uninhabited; namely, there are fewer than 12 registered voters residing in the annexation area.

The boundaries are definite and certain. The County Surveyor will approve a map and legal description sufficient for filing with the State Board of Equalization.